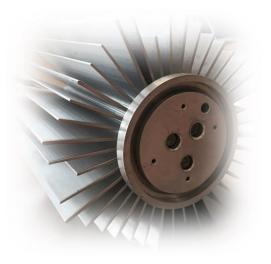

## **HiBay LED Heat Sink**

Wakefield-Vette's HiBay LED Heat Sink is the optimal choice for any of the industries LED array's that require a natural convection cooling method.

The unique mounting puck allows for machining patterns for historical, current, and future LED Module Hole Patterns for manufacturers such as Bridgelux, Cree, Dialight, Lumileds, etc.

The HiBay Series is available in different lengths as well as pre-machined for your specific array.

| Part Number | x.xx Length Dimension (in.) |
|-------------|-----------------------------|
| 124212      | 6                           |
| 124213      | 8                           |
| 124214      | 10                          |
| 124215      | 12                          |

\*Other Lengths Available Upon Request

HiBay LED Heat Sink Assembly are identical with the exception of the overall extrusion length as identified with the x.xx dimension.