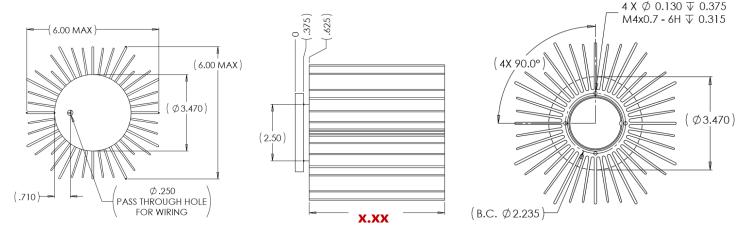

The HiBay Series is available in different lengths as well as pre-machined for your specific array.

| Part Number | x.xx Length Dimension (in.) |
|-------------|-----------------------------|
| 124212      | 6                           |
| 124213      | 8                           |
| 124214      | 10                          |
| 124215      | 12                          |

\*Other Lengths Available Upon Request

HiBay LED Heat Sink Assembly are identical with the exception of the overall extrusion length as identified with the x.xx dimension.